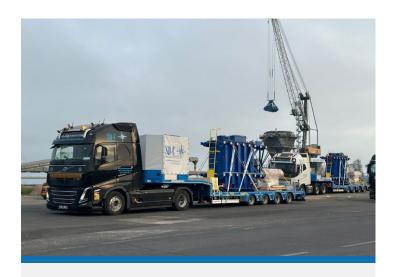

Transformers

From: Schrobenhausen – Germany

**To**: Istanbul - Turkey

Bauer BG 15 H Drilling Machine

From: Paris - France
To: Mersin - Turkey

Cukurova Armoured 980 Wheel Loader

From: Antwerpen - Belgium

**To**: Istanbul - Turkey