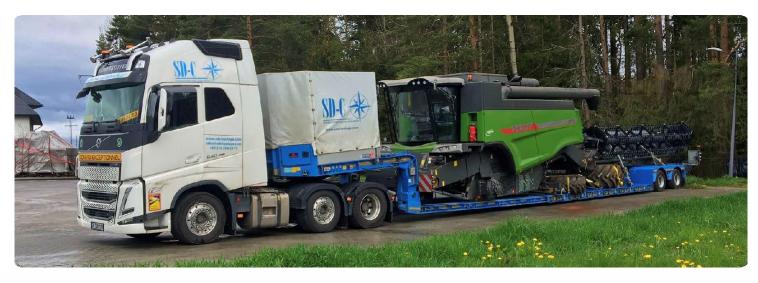

Caterpillar 793 D Rock Truck

From: Lindenhof - Germany

To: Mersin - Turkey

Fendt 6275 L Harvester

From: Zupanja - Croatia
To: Balıkesir - Turkey

Deutz-Fahr C6205 T5 Harvester

From: Bremen - Germany
To: Istanbul - Turkey