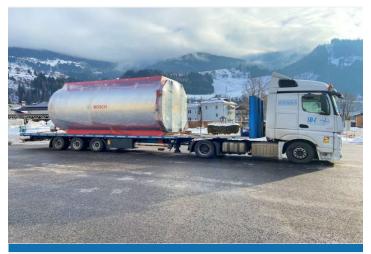

Jhon Deere 1270G 8WD

From: Yozgat - Turkey
To: A Coruna - Spain

H3,65m Steam Boiler

From: Bischofshofen - Austria

To: Kocaeli - Turkey

W3,35m Steam Boiler

From: Yozgat - Turkey
To: A Coruna - Spain

H3,65m Steam Boiler