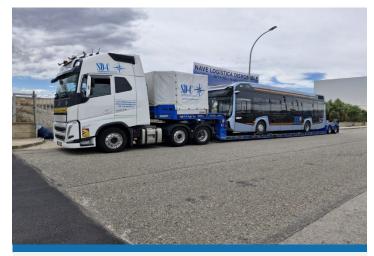

From: Bursa – Turkey
To: Limbazi – Latvia

Karbonsan 100m3 LNG Stock tank

From: Izmir - Turkey

To: Lisbon - Portugal

BMC 12m EV Bus

**From:** Istanbul – Turkey

**To** : Cologne - Germany

Hithatci 25 kVA 33 tons