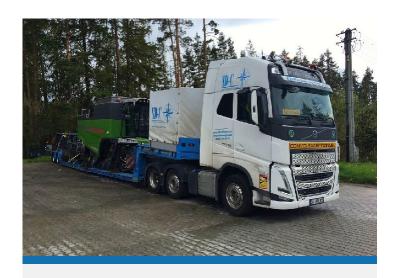

Jhon Deere 1270G 8WD

From: Yozgat - Turkey
To: A Coruna - Spain

H3,65m Steam Boiler

From: Bischofshofen - Austria

To: Kocaeli - Turkey

W3,35m Steam Boiler

From: Yozgat - Turkey
To: A Coruna - Spain

H3,65m Steam Boiler