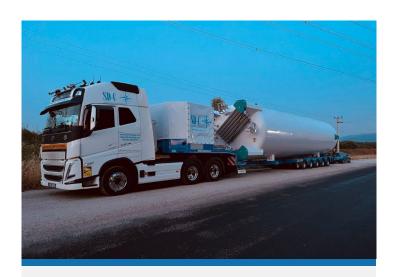

From: Bursa – Turkey
To: Limbazi – Latvia

Karbonsan 100m3 LNG Stock tank

From: Izmir - Turkey

To: Lisbon - Portugal

BMC 12m EV Bus

**From:** Istanbul – Turkey

**To** : Cologne - Germany

Hithatci 25 kVA 33 tons