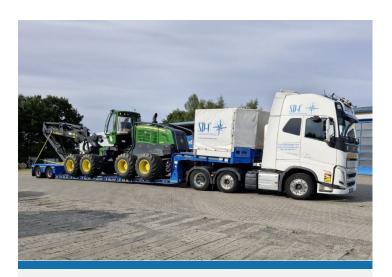

Caterpillar 793 D Rock Truck

From: Lindenhof - Germany

To: Mersin - Turkey

Fendt 6275 L Harvester

From: Zupanja - Croatia
To: Balıkesir - Turkey

Deutz-Fahr C6205 T5 Harvester

From: Bremen - Germany
To: Istanbul - Turkey

Jhon Deere 1270G 8WD

From: Yozgat - Turkey
To: A Coruna - Spain

H3,65m Steam Boiler

From: Bischofshofen - Austria

To: Kocaeli - Turkey

W3,35m Steam Boiler

From: Yozgat - Turkey
To: A Coruna - Spain

H3,65m Steam Boiler