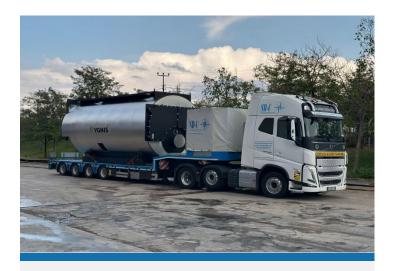

Jhon Deere 1270G 8WD

From: Yozgat - Turkey
To: A Coruna - Spain

H3,65m Steam Boiler

From: Bischofshofen - Austria

To: Kocaeli - Turkey

W3,35m Steam Boiler

From: Yozgat - Turkey
To: A Coruna - Spain

H3,65m Steam Boiler