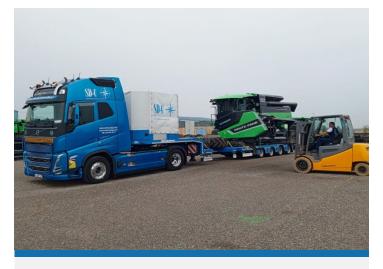

Caterpillar 793 D Rock Truck

From: Lindenhof - Germany

To: Mersin - Turkey

Fendt 6275 L Harvester

From: Zupanja - Croatia
To: Balıkesir - Turkey

Deutz-Fahr C6205 T5 Harvester

From: Bremen - Germany
To: Istanbul - Turkey