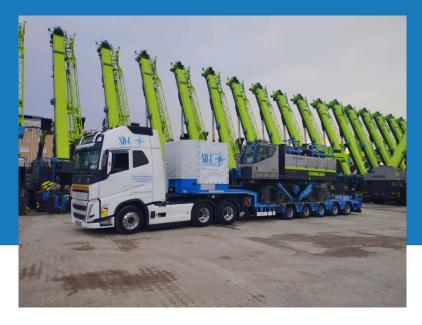

## **Innovative Solutions**

We provide the most accurate logistics project service for customer needs by producing project-specific innovative solutions

- Oversize and Heavy Transport
- General Transports (FTL)
- > Multimodal Transports
- Project Shipments
- Breakbulk Shipments
- Chartering
- > Custom Clearance
- > Consultancy
- Road Survey and Pilot Car Services

# What We Provide?

Import, export, transit transport services for over **30 years** from/ to Turkey to European, Middle East & CIS Countries.

The main area of SD-C International Haulage & Trade co. is with its full equipped truck transportation of heavy and oversize transports.

All kinds of over wide or over long, heavy and over-size goods will be safely delivered.

Heavy and Bulky transportation is delivered with special transportation road permit and vanguard service.

All European countries, Russia - Ukraine - Belarus Georgia - Azerbaijan Kazakhstan - Kyrgyzstan - Turkmenistan Iran - Iraq