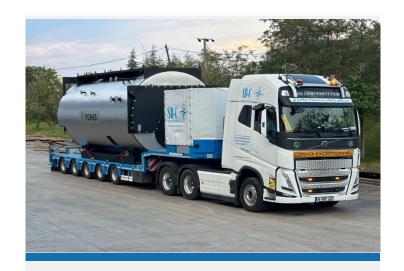

Jhon Deere 1270G 8WD

From: Yozgat - Turkey
To: A Coruna - Spain

H3,65m Steam Boiler

From: Bischofshofen - Austria

To: Kocaeli - Turkey

W3,35m Steam Boiler

From: Yozgat - Turkey
To: A Coruna - Spain

H3,65m Steam Boiler